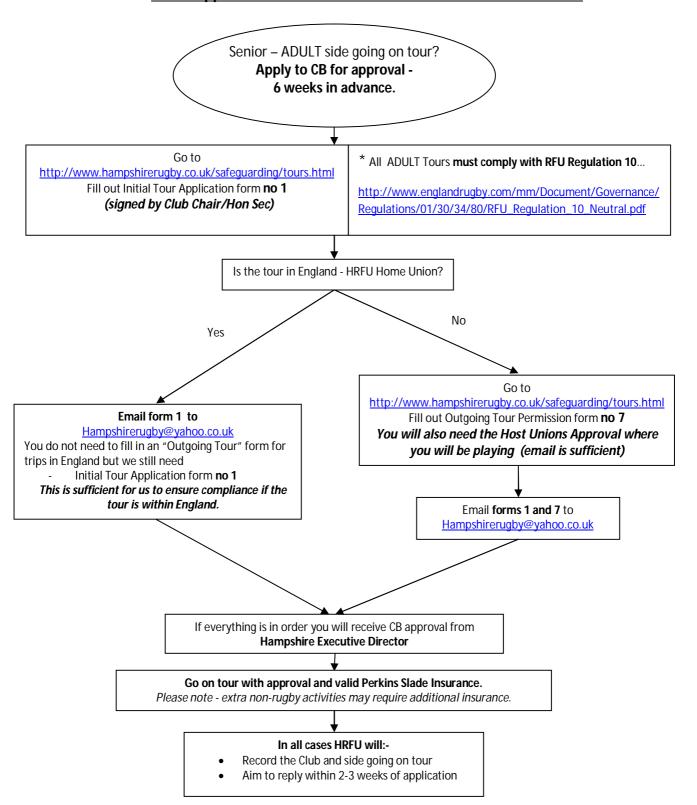

# **HRFU ADULT Tour Application process flowchart 2017-18**

# \*CB Approval MUST be sought for all Tours -

## No CB Approval = Perkins Slade RFU Insurance will NOT be VALID

### \*IMPORTANT NOTE

### Does your team contain any players under the age of 18 who may be playing up?

If so, notify your Club Safeguarding Officer and follow Youth Tour process in addition to this one: ensure playing out of age grade form is completed for playing up to adults which can be found at <a href="http://www.hampshirerugby.co.uk/safeguarding/safeguarding.html">http://www.hampshirerugby.co.uk/safeguarding.html</a> and also ensure the Youth Tour Checklist form **no 5** is completed and sent to <a href="https://www.hampshirerugby@yahoo.co.uk">https://www.hampshirerugby.co.uk/safeguarding.html</a> along with forms above.

If **not**, just follow the process above.